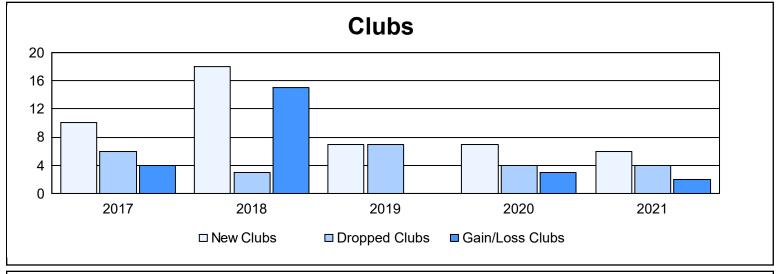

| Year      | New<br>Clubs | Dropped<br>Clubs | Gain/<br>Loss<br>Clubs | New<br>Members | Charter<br>Members | Reinstate<br>Members | Transfer<br>Members | Total<br>Member<br>Added | Total<br>Members<br>Dropped | Gain/<br>Loss<br>Members |
|-----------|--------------|------------------|------------------------|----------------|--------------------|----------------------|---------------------|--------------------------|-----------------------------|--------------------------|
| 2016-2017 | 10           | 6                | 4                      | 1,093          | 279                | 74                   | 29                  | 1,475                    | 1,160                       | 315                      |
| 2017-2018 | 18           | 3                | 15                     | 881            | 527                | 41                   | 24                  | 1,473                    | 1,268                       | 205                      |
| 2018-2019 | 7            | 7                | 0                      | 720            | 257                | 62                   | 42                  | 1,081                    | 1,202                       | -121                     |
| 2019-2020 | 7            | 4                | 3                      | 589            | 254                | 89                   | 49                  | 981                      | 1,585                       | -604                     |
| 2020-2021 | 6            | 4                | 2                      | 810            | 200                | 92                   | 35                  | 1,137                    | 1,152                       | -15                      |
| Average   | 10           | 5                | 5                      | 819            | 303                | 72                   | 36                  | 1,229                    | 1,273                       | -44                      |