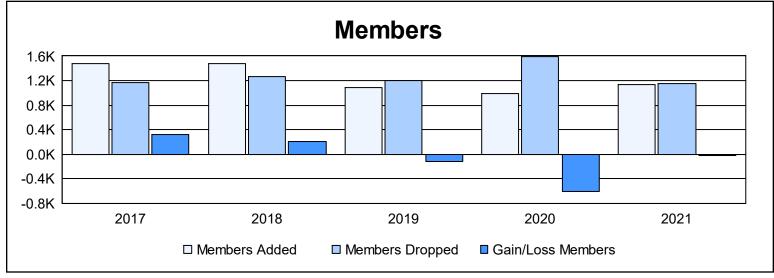

| Year      | New<br>Clubs | Dropped<br>Clubs | Gain/<br>Loss<br>Clubs | New<br>Members | Charter<br>Members | Reinstate<br>Members | Transfer<br>Members | Total<br>Member<br>Added | Total<br>Members<br>Dropped | Gain/<br>Loss<br>Members |
|-----------|--------------|------------------|------------------------|----------------|--------------------|----------------------|---------------------|--------------------------|-----------------------------|--------------------------|
| 2016-2017 | 10           | 6                | 4                      | 1,093          | 279                | 74                   | 29                  | 1,475                    | 1,160                       | 315                      |
| 2017-2018 | 18           | 3                | 15                     | 881            | 527                | 41                   | 24                  | 1,473                    | 1,268                       | 205                      |
| 2018-2019 | 7            | 7                | 0                      | 720            | 257                | 62                   | 42                  | 1,081                    | 1,202                       | -121                     |
| 2019-2020 | 7            | 4                | 3                      | 589            | 254                | 89                   | 49                  | 981                      | 1,585                       | -604                     |
| 2020-2021 | 6            | 4                | 2                      | 810            | 200                | 92                   | 35                  | 1,137                    | 1,152                       | -15                      |
| Average   | 10           | 5                | 5                      | 819            | 303                | 72                   | 36                  | 1,229                    | 1,273                       | -44                      |